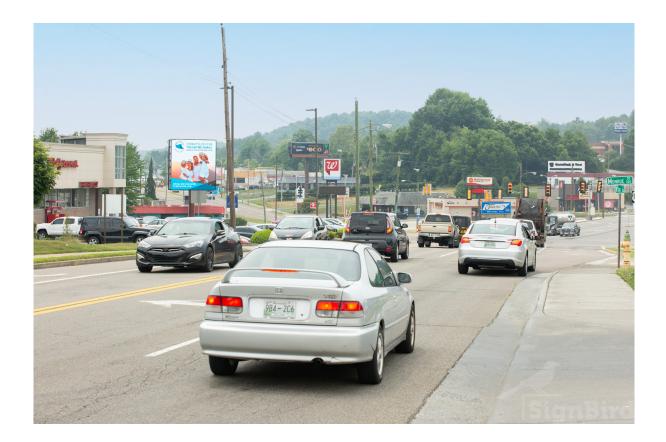

### 2520 West State St S/S, 50 ft E/O Euclid Ave, NE/F

# Click to Watch Video

Unique to the Tri-Cities, a large Square Aspect Digital Unit at the Intersection of Euclid and the Iconic W. State Street. Traffic Light provides heavy dwell time. Catches out going traffic from the newly revitalized downtown Bristol Area.

## Illuminated Digital Location

City: Bristol, TN 37620 Face ID: BTL-301-LH Facing: Northeast (CR) Latitude/Longitude: 36.59536/-82.21087 Digital Face Size: 23' x 21' Pixel Size 440 H x 400 W Weekly PerView Impressions: 331,667