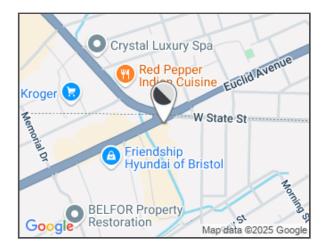

### 2520 West State St S/S, 50 ft E/O Euclid Ave, NE/F

## Illuminated Digital Location

City: Bristol, TN 37620 Face ID: BTL-301-LH Facing: Northeast (CR) Latitude/Longitude: 36.59536/-82.21087 Digital Face Size: 23' x 21' Pixel Size 440 H x 400 W Weekly PerView Impressions: 331,667