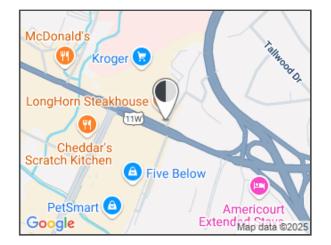

### 1750 East Stone Dr N/S, 700 ft E/O North Eastman Rd, E/F

## Description

One of the Top Billboards in Kingsport. Located in the Longhorn Steakhouse Parking Lot on the highest travel road in Kingsport. Viewed from Stop light at Kroger Gas Station. Long Read Time at Stop Light.

# Illuminated Digital Location

City: Kingsport, TN 37660 Face ID: KING-201-RH Facing: East (RR) Latitude/Longitude: 36.54666/-82.51462 Digital Face Size: 12' x 40' Pixel Size 220 H x 760 W Weekly PerView Impressions: 698,663