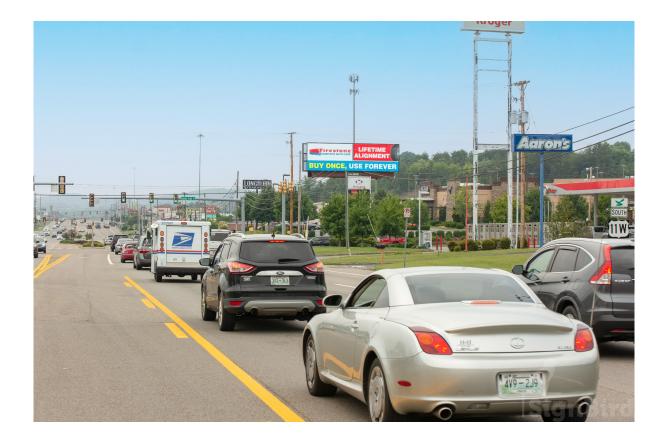

## Description

One of the Top Billboards in Kingsport. Located in the Longhorn Steakhouse Parking Lot on the highest travel road in Kingsport. Viewed from Stop light at Kroger Gas Station. Long Read Time at Stop Light.

# Illuminated Digital Location

City: Kingsport, TN 37660 Face ID: KING-201-RH Facing: East (RR) Latitude/Longitude: 36.54666/-82.51462 Digital Face Size: 12' x 40' Pixel Size 220 H x 760 W Weekly PerView Impressions: 698,663